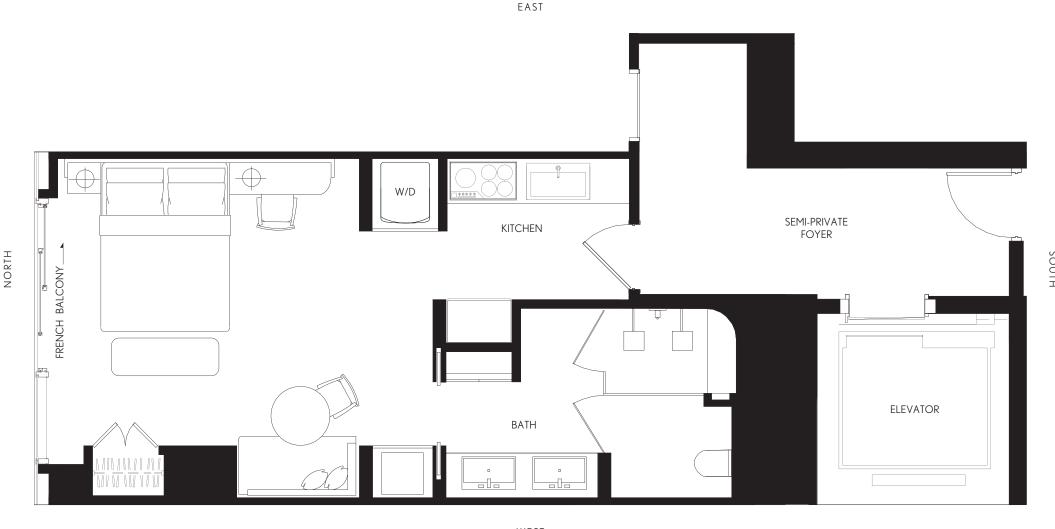

waldorfresidencesmiami.com

RESIDENCE 10 LEVELS 42 - 49

RESIDENCE 10 LEVELS 42 - 49

JR. SUITE | 1 BATH

LIVING AREA:

516 SQ FT

47.93 M<sup>2</sup>

WEST